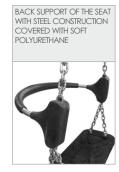

users                                                          | 2 persons                    |
| Product complies with EN 1176-1:2017-12                                  | YES                          |
| Availability of spare parts                                              | YES                          |
| Age range                                                                | 1-12                         |
| According to EN 1174 1:2017 12 norm the product requires applying a safe | aty surface according to the |

According to EN 1176-1:2017-12 norm, the product requires applying a safety surface according to the product's free fall height.

Visualisation is for reference only, actual appearance may vary.









8103

## **ROBINIA PLAY**





#### MATERIALS:





### OPTIONAL: