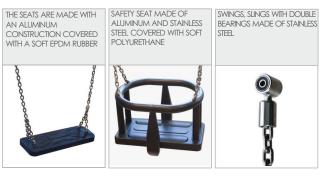

|
| Amount of users                                                          | 2 persons                    |
| Product complies with EN 1176-1:2017-12                                  | YES                          |
| Availability of spare parts                                              | YES                          |
| Age range                                                                | 1-12                         |
| According to EN 1174 1:2017 12 norm the product requires applying a safe | aty surface according to the |

According to EN 1176-1:2017-12 norm, the product requires applying a safety surface according to the product's free fall height.

Visualisation is for reference only, actual appearance may vary.









8103

## **ROBINIA PLAY**





#### MATERIALS:





### OPTIONAL: