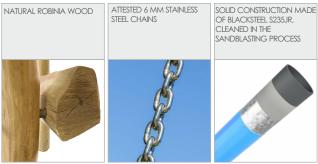

|
| Amount of users                                                          | 2 persons                    |
| Product complies with EN 1176-1:2017-12                                  | YES                          |
| Availability of spare parts                                              | YES                          |
| Age range                                                                | 1-12                         |
| According to EN 1174 1:2017 12 norm the product requires applying a safe | aty surface according to the |

According to EN 1176-1:2017-12 norm, the product requires applying a safety surface according to the product's free fall height.

Visualisation is for reference only, actual appearance may vary.









8103

## **ROBINIA PLAY**





#### MATERIALS:





### OPTIONAL: