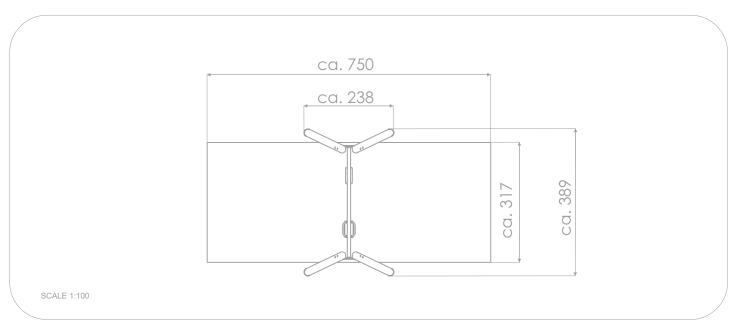

## INFORMATION ABOUT THE PRODUCT

| Dimensions                                                               | ca.238 x 389 cm              |
|--------------------------------------------------------------------------|------------------------------|
| Safety zone                                                              | ca.750 x 317 cm              |
| Safety zone area                                                         | ca.24 m²                     |
| Overall height                                                           | ca.248 cm                    |
| Free fall height                                                         | ca.134 cm                    |
| Amount of users                                                          | 2 persons                    |
| Product complies with EN 1176-1:2017-12                                  | YES                          |
| Availability of spare parts                                              | YES                          |
| Age range                                                                | 1-12                         |
| According to EN 1174 1:2017 12 norm the product requires applying a safe | aty surface according to the |

According to EN 1176-1:2017-12 norm, the product requires applying a safety surface according to the product's free fall height.

Visualisation is for reference only, actual appearance may vary.

8103