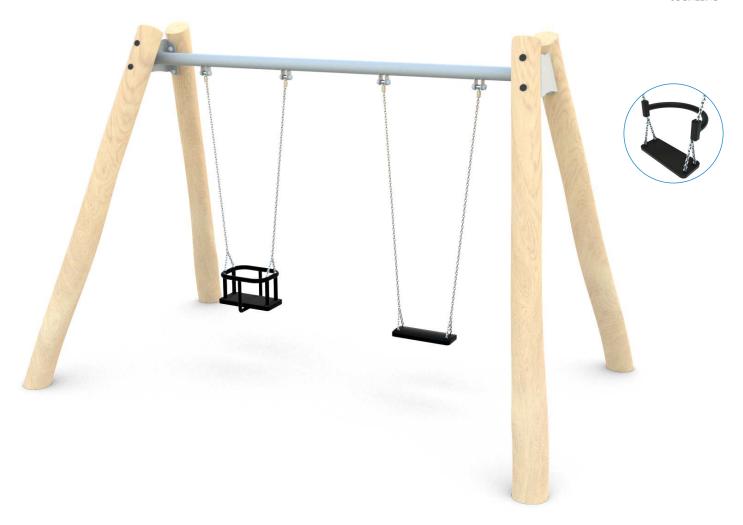

# **ROBINIA PLAY**

## INFORMATION ABOUT THE PRODUCT

| Dimensions                                                               | ca.238 x 389 cm              |
|--------------------------------------------------------------------------|------------------------------|
| Safety zone                                                              | ca.750 x 317 cm              |
| Safety zone area                                                         | ca.24 m²                     |
| Overall height                                                           | ca.248 cm                    |
| Free fall height                                                         | ca.134 cm                    |
| Amount of users                                                          | 2 persons                    |
| Product complies with EN 1176-1:2017-12                                  | YES                          |
| Availability of spare parts                                              | YES                          |
| Age range                                                                | 1-12                         |
| According to EN 1174 1:2017 12 norm the product requires applying a safe | aty surface according to the |

According to EN 1176-1:2017-12 norm, the product requires applying a safety surface according to the product's free fall height.

Visualisation is for reference only, actual appearance may vary.

8103